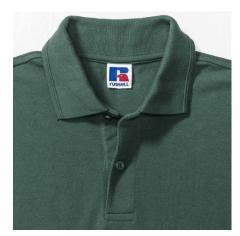

## **Specification**

RUSSELL Men's HARDWEAR POLYCOTTON POLO Made almost indestructible. Classical cut short sleeve sewn on the side, reinforcing traces on collar and shoulder flaps, double stitch along shoulders, bottom and around armpits, extra stitching around ruffles, three button colors, spare button, spare button along the shoulders and neck, reinforcement on the back with a hook, pocket on the chest, longer back of the shirt, reinforced shoulder pads. men green S