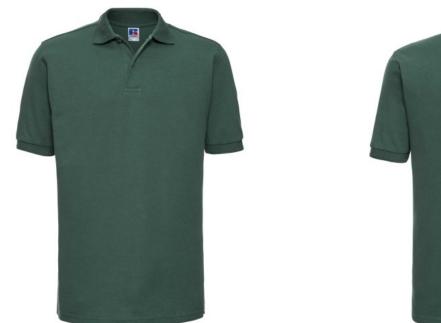

## RUSSELL MEN'S HARDWEAR POLYCOTTON POLO

## **Specification**

RUSSELL Men's HARDWEAR POLYCOTTON POLO Made almost indestructible. Classical cut short sleeve sewn on the side, reinforcing traces on collar and shoulder flaps, double stitch along shoulders, bottom and around armpits, extra stitching around ruffles, three button colors, spare button, spare button along the shoulders and neck, reinforcement on the back with a hook, pocket on the chest, longer back of the shirt, reinforced shoulder pads. men green S