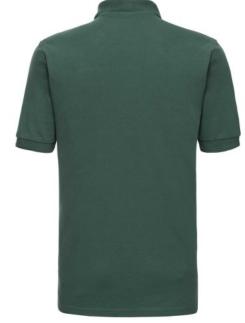

## **Specification**

RUSSELL Men's HARDWEAR POLYCOTTON POLO Made almost indestructible. Classical cut short sleeve sewn on the side, reinforcing traces on collar and shoulder flaps, double stitch along shoulders, bottom and around armpits, extra stitching around ruffles, three button colors, spare button, spare button along the shoulders and neck, reinforcement on the back with a hook, pocket on the chest, longer back of the shirt, reinforced shoulder pads. men green S